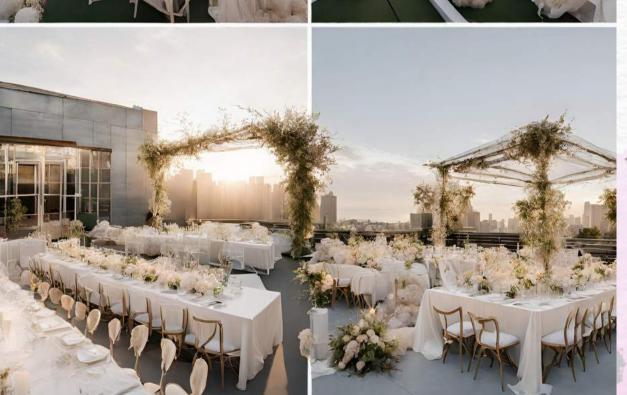

### THE SPACE

### VENUE DETAILS

- Location : Supreme Business Park, Powai
- Convenience Parking space & valet facilities.
- High Quality Light & Sound Systems
- Apt for a variety of events / functions
- Min Capacity -
- Max Capacity -
- Seating & Standee Capacity- Flexible
- 100% Open Air, No Indoor AC Seating (Temp)
- F&B License & Deadline Restrictions Same as Restaurants/Bar Space
- Management by Round Cube Hospitality LLP, making F&B + Decor highly economical & flexible

# WEDDING BANQUET