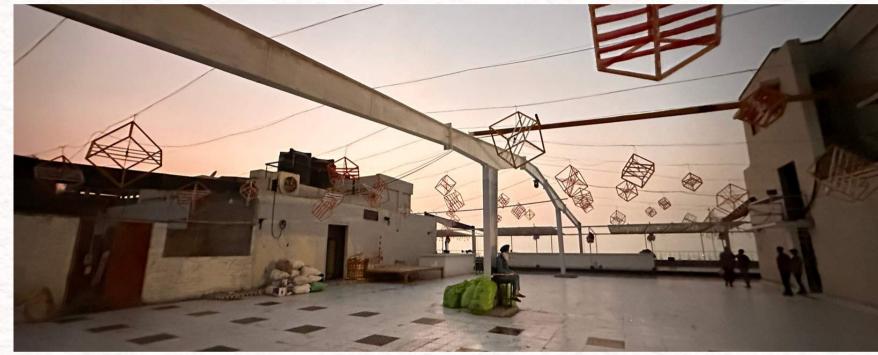

### THE SPACE

### VENUE DETAILS

- Location : Supreme Business Park, Powai
- Convenience Parking space & valet facilities.
- High Quality Light & Sound Systems
- Apt for a variety of events / functions
- Min Capacity -
- Max Capacity -
- Seating & Standee Capacity- Flexible
- 100% Open Air, No Indoor AC Seating (Temp)
- F&B License & Deadline Restrictions Same as Restaurants/Bar Space
- Management by Round Cube Hospitality LLP, making F&B + Decor highly economical & flexible