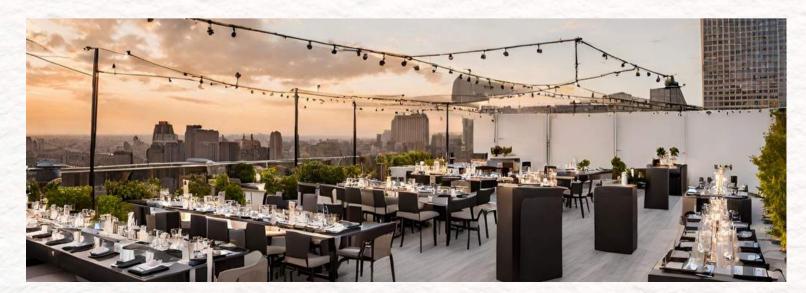

### THE SPACE

### VENUE DETAILS

- Location : Supreme Business Park, Powai
- Convenience Parking space & valet facilities.
- High Quality Light & Sound Systems
- Apt for a variety of events / functions
- Min Capacity -
- Max Capacity -
- Seating & Standee Capacity- Flexible
- 100% Open Air, No Indoor AC Seating (Temp)
- F&B License & Deadline Restrictions Same as Restaurants/Bar Space
- Management by Round Cube Hospitality LLP, making F&B + Decor highly economical & flexible

## CORPORATE PARTIES