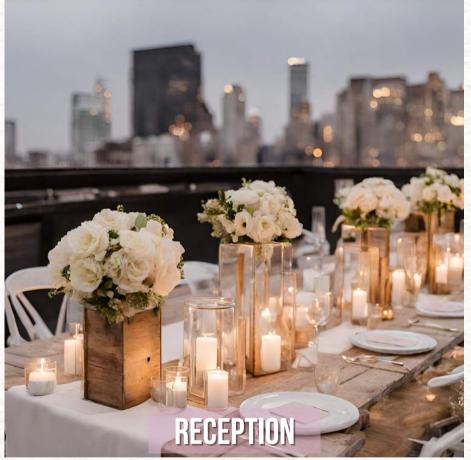

### THE SPACE

































### VENUE DETAILS



- Location : Supreme Business Park, Powai
- Convenience Parking space & valet facilities.
- High Quality Light & Sound Systems
- Apt for a variety of events / functions
- Min Capacity -
- Max Capacity -
- Seating & Standee Capacity- Flexible
- 100% Open Air, No Indoor AC Seating (Temp)
- F&B License & Deadline Restrictions Same as Restaurants/Bar Space
- Management by Round Cube Hospitality LLP, making F&B + Decor highly economical & flexible





















# WEDDING BANQUET



















## CORPORATE PARTIES



















### CONTACT US





F&B BRAND EXTENSIONS - &









CALL US +91 98921 21221



MAIL US sales@rudelounge.in

Supreme Business Park, B Wing, 12th Floor, Powai, Mumbai - 400076 (Behind Lake Castle and Avalon, Hiranandani Gardens, Next to Kensington)