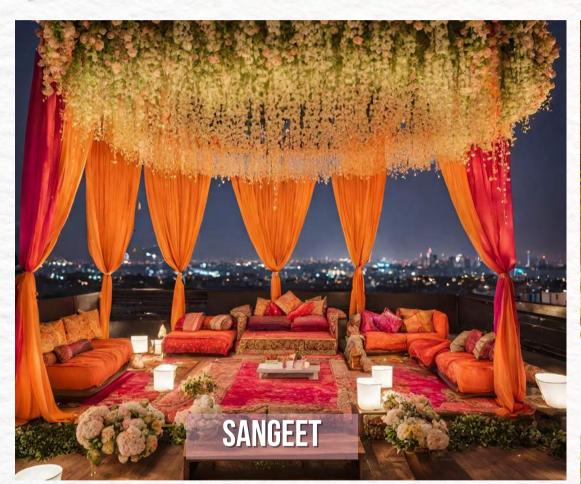

### THE SPACE

































### VENUE DETAILS



- Location : Supreme Business Park, Powai
- Convenience Parking space & valet facilities.
- High Quality Light & Sound Systems
- Apt for a variety of events / functions
- Min Capacity -
- Max Capacity -
- Seating & Standee Capacity- Flexible
- 100% Open Air, No Indoor AC Seating (Temp)
- F&B License & Deadline Restrictions Same as Restaurants/Bar Space
- Management by Round Cube Hospitality LLP, making F&B + Decor highly economical & flexible





















# WEDDING BANQUET



















## CORPORATE PARTIES



















### CONTACT US





F&B BRAND EXTENSIONS - &









CALL US +91 98921 21221



MAIL US sales@rudelounge.in

Supreme Business Park, B Wing, 12th Floor, Powai, Mumbai - 400076 (Behind Lake Castle and Avalon, Hiranandani Gardens, Next to Kensington)