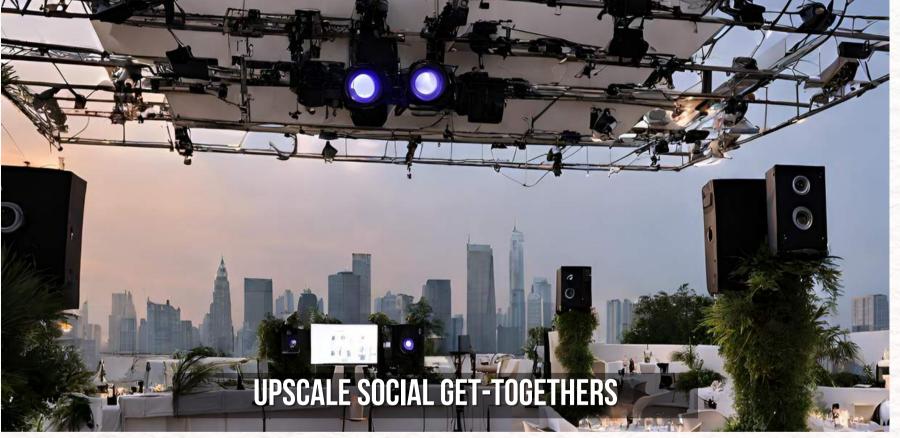

### THE SPACE

































### VENUE DETAILS



- Location : Supreme Business Park, Powai
- Convenience Parking space & valet facilities.
- High Quality Light & Sound Systems
- Apt for a variety of events / functions
- Min Capacity -
- Max Capacity -
- Seating & Standee Capacity- Flexible
- 100% Open Air, No Indoor AC Seating (Temp)
- F&B License & Deadline Restrictions Same as Restaurants/Bar Space
- Management by Round Cube Hospitality LLP, making F&B + Decor highly economical & flexible





















# WEDDING BANQUET



















## CORPORATE PARTIES



















### CONTACT US





F&B BRAND EXTENSIONS - &









CALL US +91 98921 21221



MAIL US sales@rudelounge.in

Supreme Business Park, B Wing, 12th Floor, Powai, Mumbai - 400076 (Behind Lake Castle and Avalon, Hiranandani Gardens, Next to Kensington)