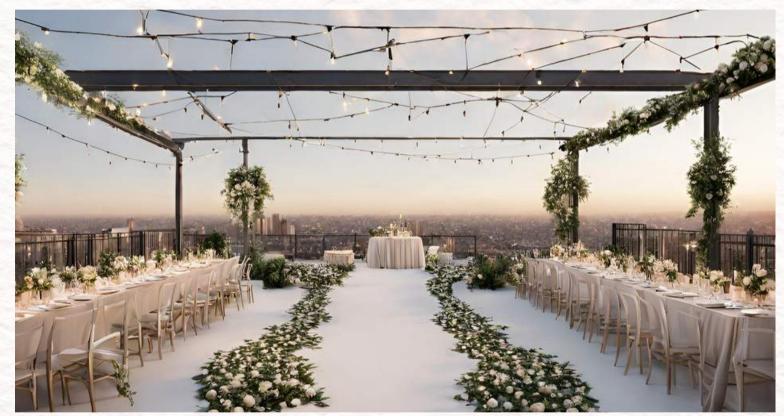

### THE SPACE

### VENUE DETAILS

- Location : Supreme Business Park, Powai
- Convenience Parking space & valet facilities.
- High Quality Light & Sound Systems
- Apt for a variety of events / functions
- Min Capacity -
- Max Capacity -
- Seating & Standee Capacity- Flexible
- 100% Open Air, No Indoor AC Seating (Temp)
- F&B License & Deadline Restrictions Same as Restaurants/Bar Space
- Management by Round Cube Hospitality LLP, making F&B + Decor highly economical & flexible

# WEDDING BANQUET