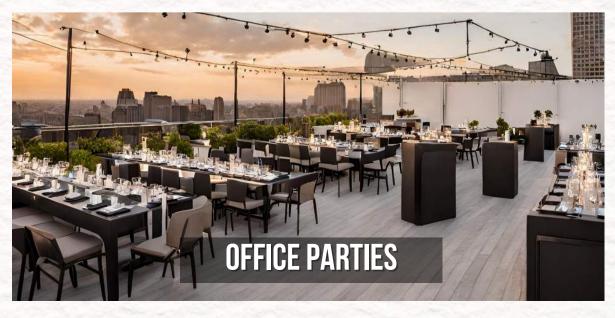

### THE SPACE

































### VENUE DETAILS



- Location : Supreme Business Park, Powai
- Convenience Parking space & valet facilities.
- High Quality Light & Sound Systems
- Apt for a variety of events / functions
- Min Capacity -
- Max Capacity -
- Seating & Standee Capacity- Flexible
- 100% Open Air, No Indoor AC Seating (Temp)
- F&B License & Deadline Restrictions Same as Restaurants/Bar Space
- Management by Round Cube Hospitality LLP, making F&B + Decor highly economical & flexible





















# WEDDING BANQUET



















## CORPORATE PARTIES



















### CONTACT US





F&B BRAND EXTENSIONS - &









CALL US +91 98921 21221



MAIL US sales@rudelounge.in

Supreme Business Park, B Wing, 12th Floor, Powai, Mumbai - 400076 (Behind Lake Castle and Avalon, Hiranandani Gardens, Next to Kensington)